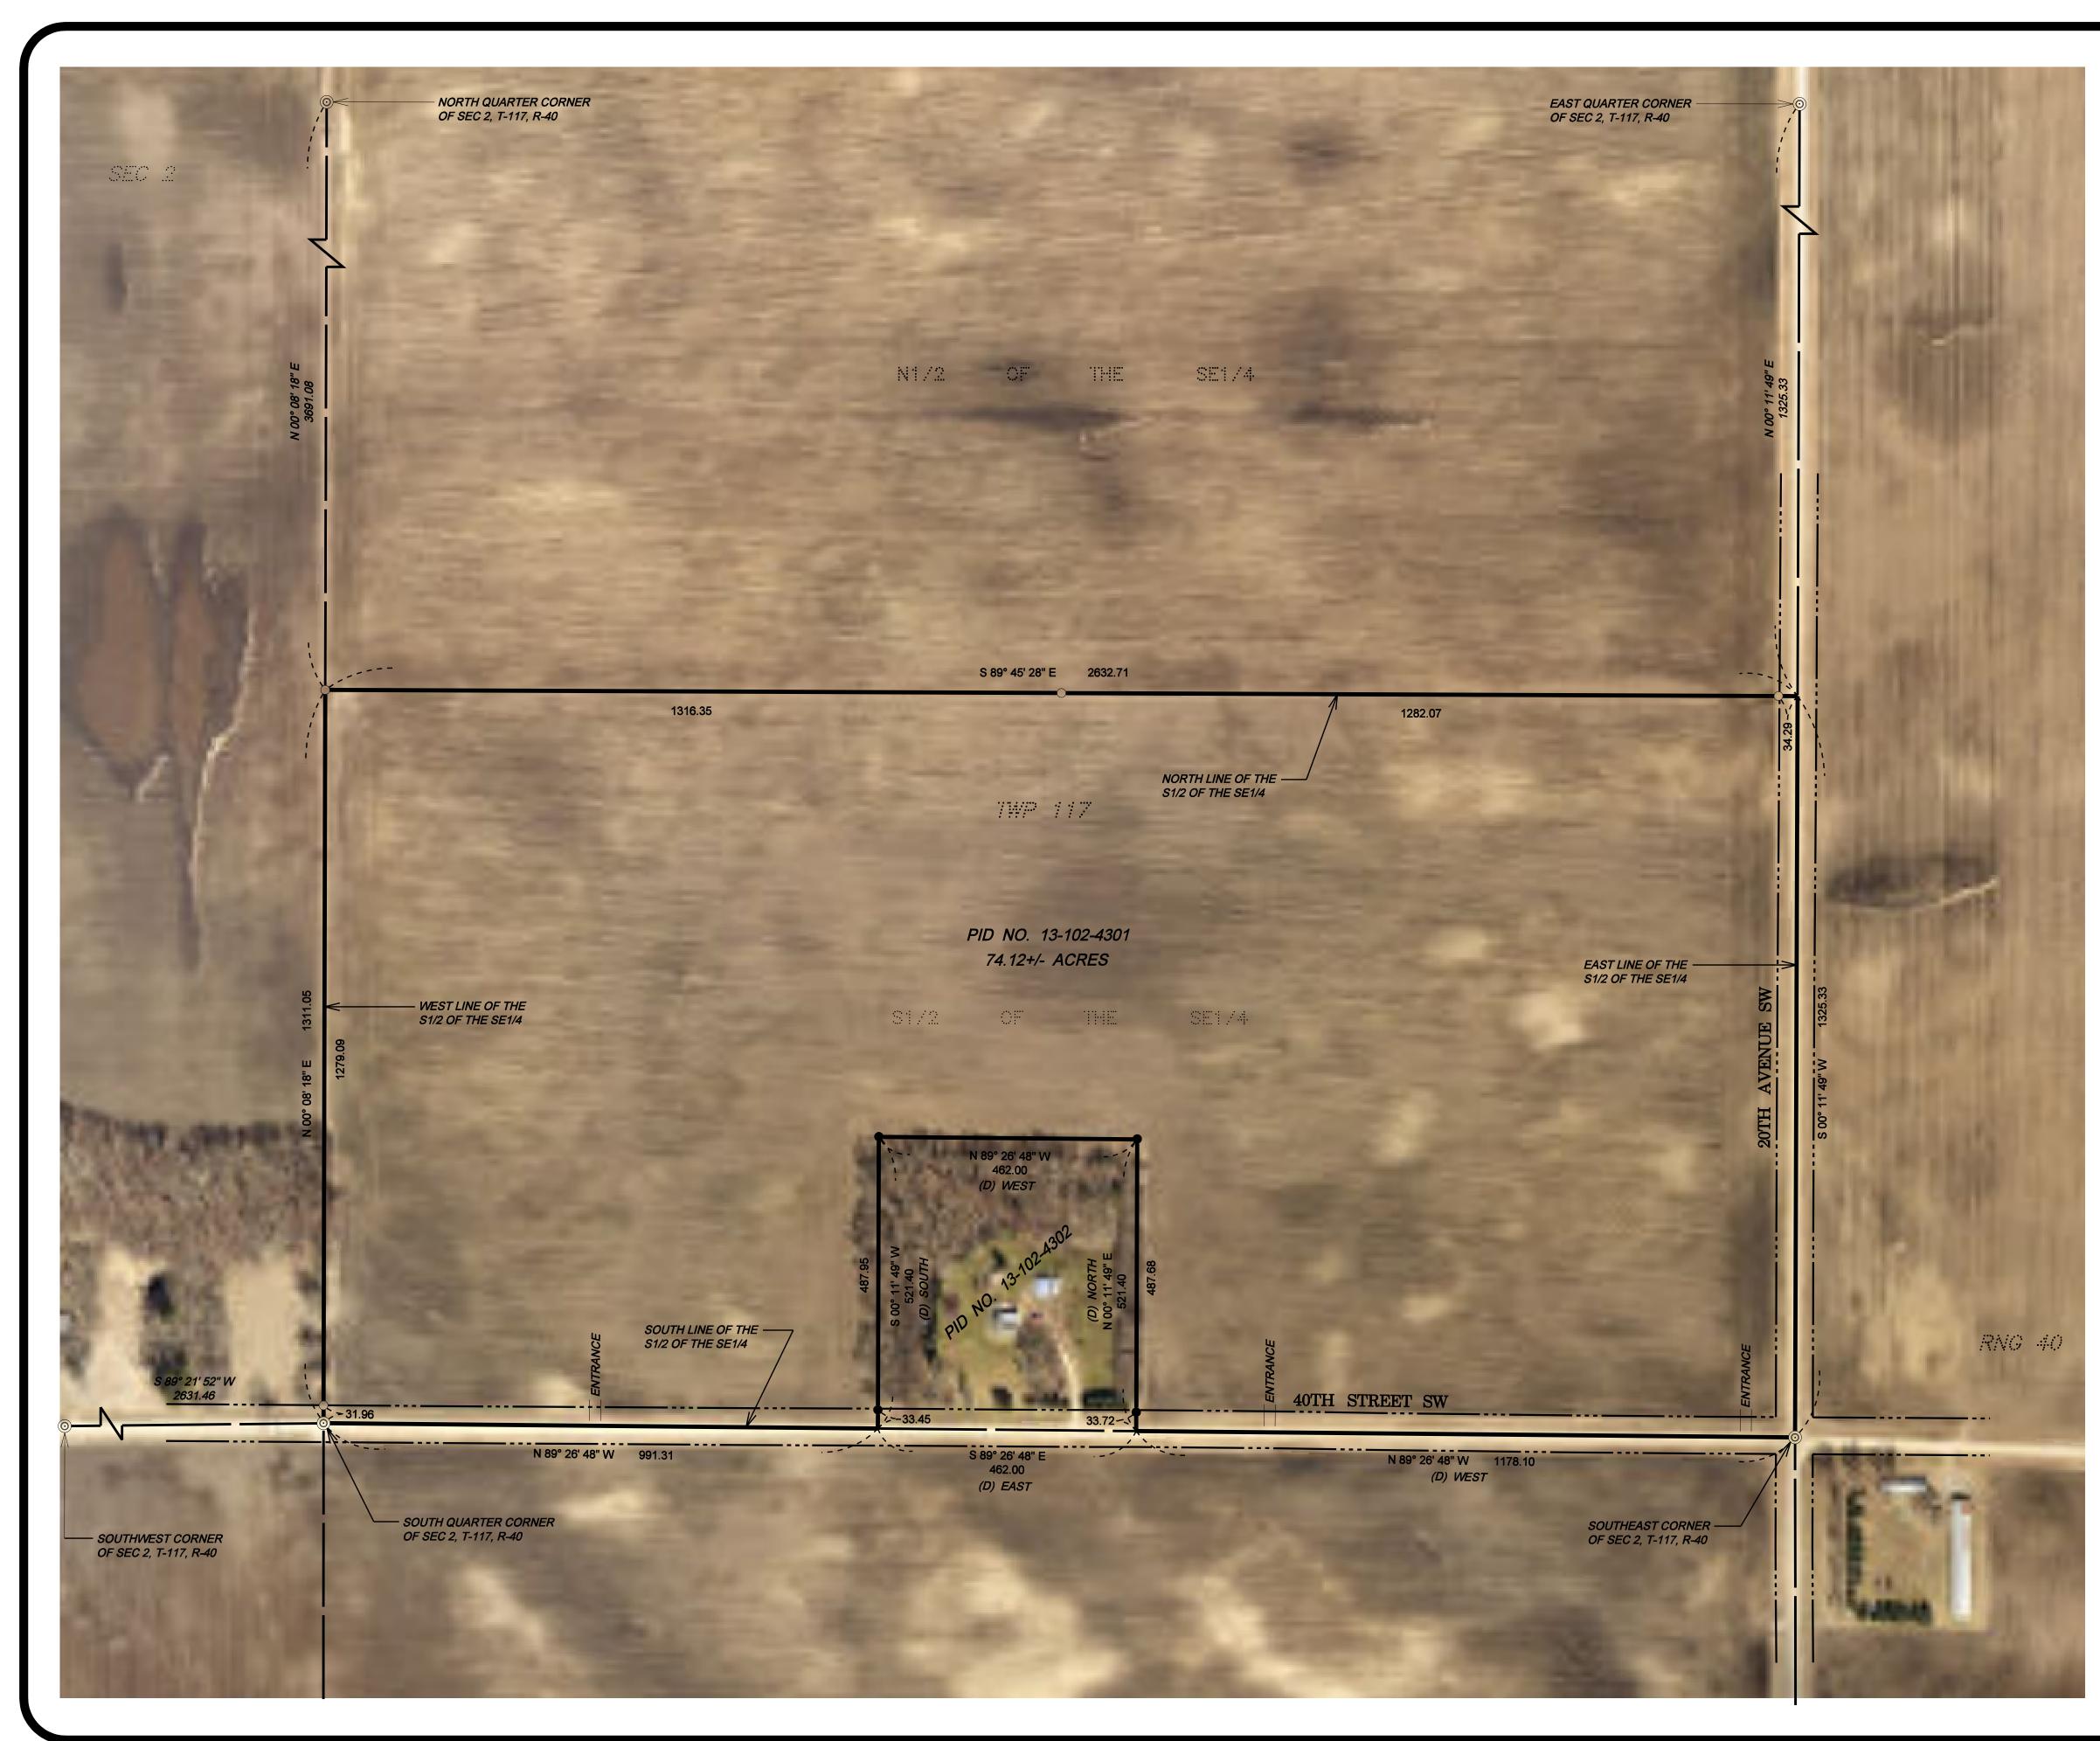

| Arte of Field WORK: July 7, 2023                                                                                                                                                                                                                                                                                                                                                                                                                                                                                                                                                                                               | et<br>com<br>com                          | PROJEC<br>S1/2 of the | Rodeberg<br>T ADDRESS           |
|--------------------------------------------------------------------------------------------------------------------------------------------------------------------------------------------------------------------------------------------------------------------------------------------------------------------------------------------------------------------------------------------------------------------------------------------------------------------------------------------------------------------------------------------------------------------------------------------------------------------------------|-------------------------------------------|-----------------------|---------------------------------|
| DATE OF MAP:         July 11, 2023           REVISION:                                                                                                                                                                                                                                                                                                                                                                                                                                                                                                                                                                         | DRAFTED BY: <u>PMH</u><br>CHECKED BY: DSH |                       | NAD83 (2011)<br>VERTICAL DATUM: |
| REVISION:                                                                                                                                                                                                                                                                                                                                                                                                                                                                                                                                                                                                                      |                                           |                       | N/A                             |
| Surveyed Description                                                                                                                                                                                                                                                                                                                                                                                                                                                                                                                                                                                                           |                                           |                       |                                 |
| <ul> <li>EXISTING LEGAL DESCRIPTION</li> <li>The South Half of the Southeast Quarter (S1/2 SE1/4) of Section Two (2), Township One Hundred Seventeen (117), Range Forty (40), EXCEPT a tract beginning at the Southeast corner of said section; thence West 1178.1 feet which is the true point of beginning; thence North 521.4 feet; thence West 462 feet; thence South 521.4 feet; thence East 462 feet to the true point of beginning.</li> <li>Containing 74.12 Acres, more or less.</li> <li>Subject to easements of record.</li> <li>Subject to any and all enforceable restrictive covenants.</li> </ul>               |                                           |                       |                                 |
| CERTIFICATION: I hereby certify that this survey was prepared by me or under my direct supervision and that I am a Professional Licensed Surveyor under the Laws of the State of Minnesota.          Day       Hat         Doug Huhn       Registration No. 43808 - In the State of Minnesota                                                                                                                                                                                                                                                                                                                                  |                                           |                       |                                 |
| Surveyor's Notes                                                                                                                                                                                                                                                                                                                                                                                                                                                                                                                                                                                                               |                                           |                       |                                 |
| <ol> <li>Northstar Surveying prepared this survey without the benefit of a current abstract or title work. We reserve the right to revise the survey upon receipt of a current title commitment or title opinion.</li> <li>Northstar Surveying was not contacted to locate the size, location, or existence of any/all easements, right-of-way lines, setback lines, agreements or other similar matters.</li> <li>Subsurface buildings, improvements and/or Environmental issues may exist on site that we were not made aware of and therefore were not examined or considered during the process of this survey.</li> </ol> |                                           |                       |                                 |
|                                                                                                                                                                                                                                                                                                                                                                                                                                                                                                                                                                                                                                |                                           |                       |                                 |

GRAPHIC SCALE

0 75 150 300 (IN FEET)

## LEGEND

Set 1/2 Inch by 14 Inch Iron
 Pipe with Plastic Cap Inscribed
 with License No. 43808

- Found Monumentation
- O Government Section Corner
- (D) DEED CALL